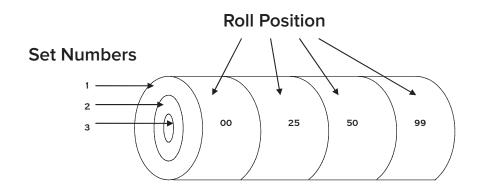

## **Explanation of Position (last two digits):**

The last two digits indicate the percentage of the distance from the front edge of the reel, where a particular roll starts. With the exception of a back roll, which is always a 99.